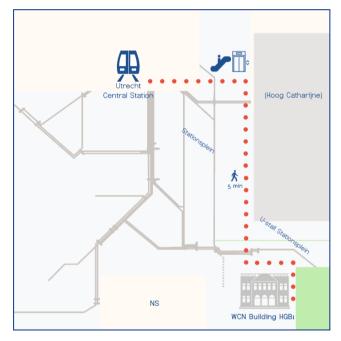

# Walking route from Utrecht Central Station (approximately 5 minutes)

Walk towards Hoog Catharijne the Mall from the train station's main hall. Turn left after the check-out gates. Turn right after exiting the station and take the elevator, stairs or escalators down. Continue to walk straight ahead and you will see the HGB1 building appear on your left-hand side. Walk alongside the building towards the entrance at Moreelsepark.