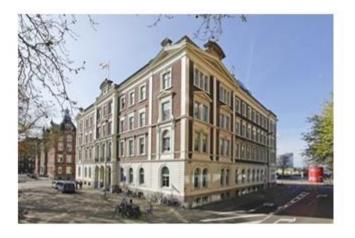

From the parking garage P1 you take the elevator to the store level 'Hoog Catharijne'. Leave the building next to the HEMA store through the revolving door and take the escalator down. When you are outside you will see the HGB 1 (see picture) diagonally at your right.